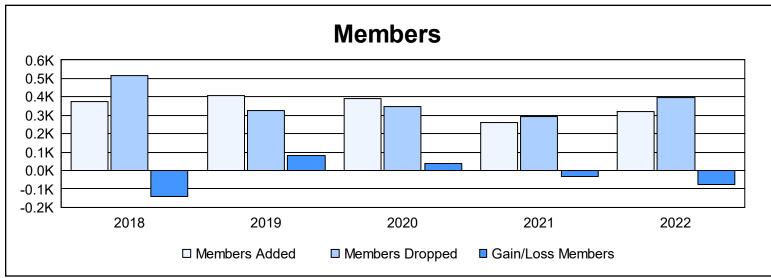

| Year      | New<br>Clubs | Dropped<br>Clubs | Gain/<br>Loss<br>Clubs | New<br>Members | Charter<br>Members | Reinstate<br>Members | Transfer<br>Members | Total<br>Member<br>Added | Total<br>Members<br>Dropped | Gain/<br>Loss<br>Members |
|-----------|--------------|------------------|------------------------|----------------|--------------------|----------------------|---------------------|--------------------------|-----------------------------|--------------------------|
| 2017-2018 | 0            | 2                | -2                     | 329            | 1                  | 9                    | 37                  | 376                      | 516                         | -140                     |
| 2018-2019 | 1            | 1                | 0                      | 368            | 22                 | 3                    | 13                  | 406                      | 327                         | 79                       |
| 2019-2020 | 1            | 0                | 1                      | 333            | 28                 | 4                    | 24                  | 389                      | 350                         | 39                       |
| 2020-2021 | 2            | 1                | 1                      | 196            | 47                 | 1                    | 15                  | 259                      | 294                         | -35                      |
| 2021-2022 | 1            | 3                | -2                     | 267            | 30                 | 2                    | 23                  | 322                      | 396                         | -74                      |
| Average   | 1            | 1                | 0                      | 299            | 26                 | 4                    | 22                  | 350                      | 377                         | -26                      |